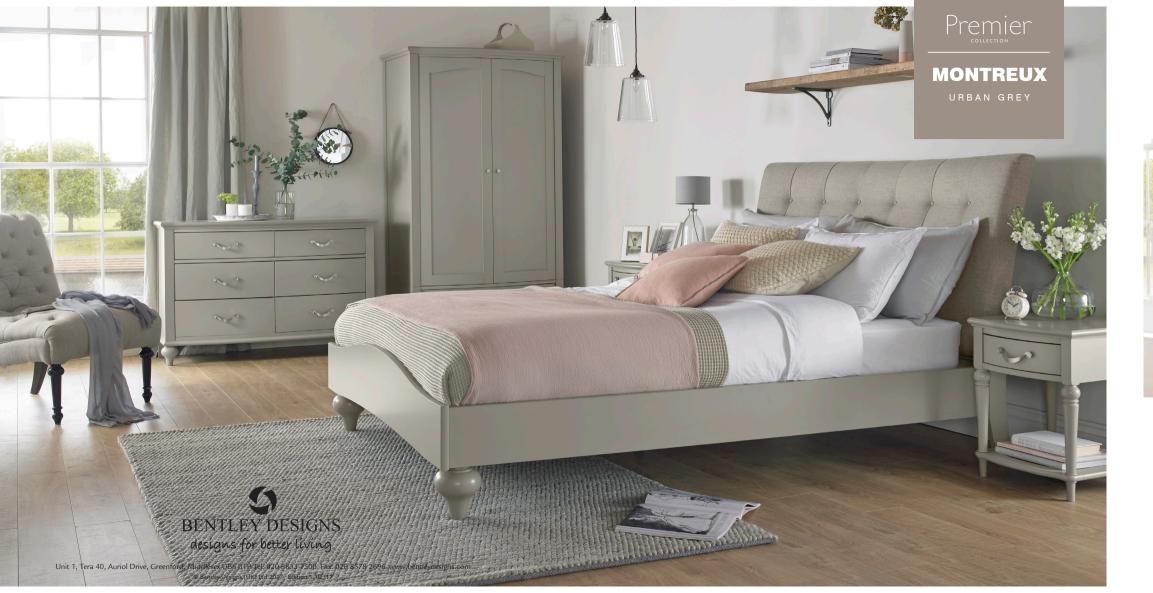

## **MONTREUX**

## **URBAN GREY**

Invite some glamour into the bedroom with our cutting edge Montreux bedroom furniture range featuring a durable painted finish in our on trend urban grey tone. With the subtle curved styling of the bowed fronts, turned legs and classical corniced tops the range harks back to designs often found in Georgian times. The sumptuous upholstered bedstead is a shining gem in the collection, featuring a subtle vertical stitch pattern and refined curved frames that compliment rather than overwhelm.

Equally suited to modern as well as traditional settings, the range aims to reinvent the classic, with bold bespoke silver handles to add a flamboyant touch. Functionality is also key, with the range boasting high-quality Blum soft-closing drawers with an adaptive cushioning system to keep your drawers running smoothly for years to come.