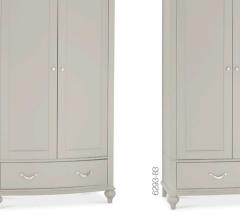

6 DRAWER WIDE CHEST → 6293-78 130cm x 48cm x 88cm h

5 DRAWER TALL CHEST --58cm x 48cm x 122cm h

DOUBLE WARDROBE 🕶 6293-82 110cm x 64cm x 200cm h

TRIPLE WARDROBE -155cm x 64cm x 200cm h