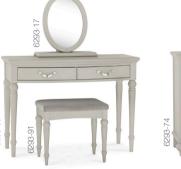

135CM BEDSTEAD ➤ DRESSING TABLE --6293-43BD

6293-90 110cm x 48cm x 80cm h

VANITY MIRROR -6293-17 52cm x 21cm x 54cm h

STOOL --

pebble grey fabric seat pad 6293-91 51cm x 38cm x 43cm h

2+2 DRAWER WIDE CHEST --6293-74 110cm x 48cm x 88cm h