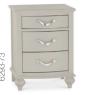

150CM BEDSTEAD ➤

45cm x 44cm x 57cm h

48cm x 44cm x 64cm h

1 DRAWER NIGHTSTAND --

3 DRAWER NIGHTSTAND --

6293-44BD

6293-73

Please note, product measurements may vary slightly from those stated within. Our material specification refers to the exterior components. Man-made materials may be used as part of the internal construction.