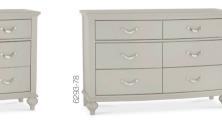

6 DRAWER WIDE CHEST → 6293-78 130cm x 48cm x 88cm h

5 DRAWER TALL CHEST --58cm x 48cm x 122cm h

DOUBLE WARDROBE 🕶 6293-82 110cm x 64cm x 200cm h

TRIPLE WARDROBE -155cm x 64cm x 200cm h