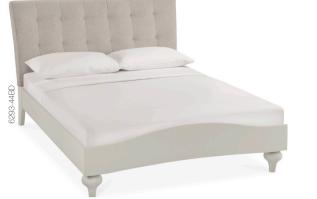

## **URBAN GREY**

Invite some glamour into the bedroom with our cutting edge Montreux bedroom furniture range featuring a durable painted finish in our on trend urban grey tone. With the subtle curved styling of the bowed fronts, turned legs and classical corniced tops the range harks back to designs often found in Georgian times. The sumptuous upholstered bedstead is a shining gem in the collection, featuring a subtle vertical stitch pattern and refined curved frames that compliment rather than overwhelm.

150CM BEDSTEAD ➤

45cm x 44cm x 57cm h

48cm x 44cm x 64cm h

1 DRAWER NIGHTSTAND --

3 DRAWER NIGHTSTAND --

6293-44BD

6293-73

Please note, product measurements may vary slightly from those stated within. Our material specification refers to the exterior components. Man-made materials may be used as part of the internal construction.