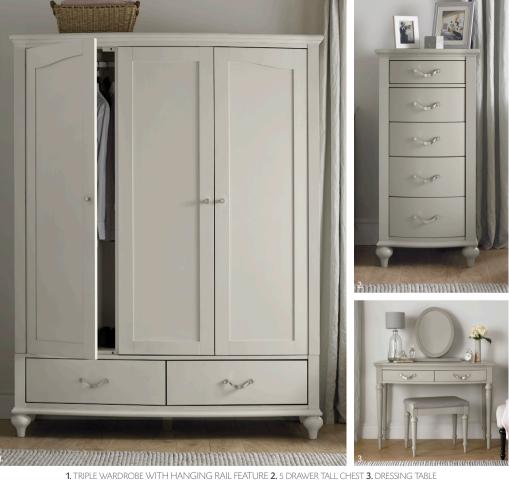

135CM BEDSTEAD ➤ DRESSING TABLE --6293-43BD

6293-90 110cm x 48cm x 80cm h

VANITY MIRROR -6293-17 52cm x 21cm x 54cm h

STOOL --

pebble grey fabric seat pad 6293-91 51cm x 38cm x 43cm h

2+2 DRAWER WIDE CHEST --6293-74 110cm x 48cm x 88cm h

6 DRAWER WIDE CHEST → 6293-78 130cm x 48cm x 88cm h

5 DRAWER TALL CHEST --58cm x 48cm x 122cm h

DOUBLE WARDROBE 🕶 6293-82 110cm x 64cm x 200cm h

TRIPLE WARDROBE -155cm x 64cm x 200cm h