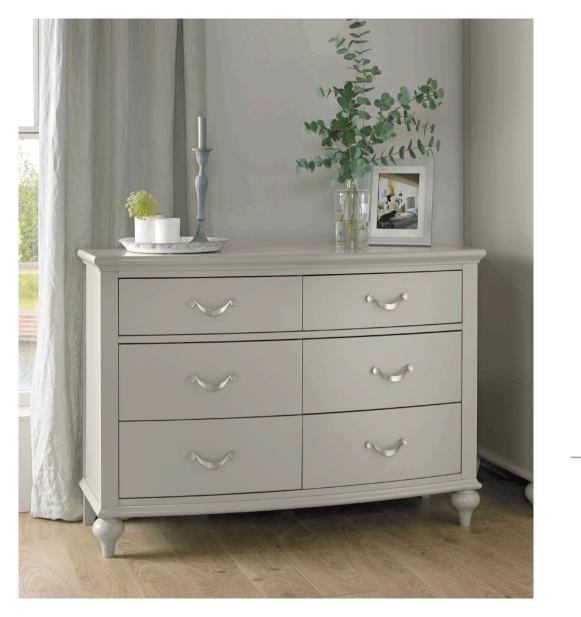

6 DRAWER WIDE CHEST → 6293-78 130cm x 48cm x 88cm h

5 DRAWER TALL CHEST --58cm x 48cm x 122cm h

DOUBLE WARDROBE 🕶 6293-82 110cm x 64cm x 200cm h

TRIPLE WARDROBE -155cm x 64cm x 200cm h