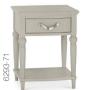

150CM BEDSTEAD ➤

45cm x 44cm x 57cm h

48cm x 44cm x 64cm h

1 DRAWER NIGHTSTAND --

3 DRAWER NIGHTSTAND --

6293-44BD

6293-73

Please note, product measurements may vary slightly from those stated within. Our material specification refers to the exterior components. Man-made materials may be used as part of the internal construction.