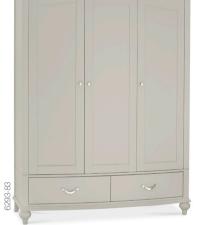

6 DRAWER WIDE CHEST → 6293-78 130cm x 48cm x 88cm h

5 DRAWER TALL CHEST --58cm x 48cm x 122cm h

DOUBLE WARDROBE 🕶 6293-82 110cm x 64cm x 200cm h

TRIPLE WARDROBE -155cm x 64cm x 200cm h