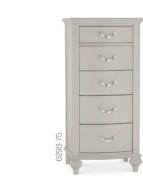

6 DRAWER WIDE CHEST → 6293-78 130cm x 48cm x 88cm h

5 DRAWER TALL CHEST --58cm x 48cm x 122cm h

DOUBLE WARDROBE 🕶 6293-82 110cm x 64cm x 200cm h

TRIPLE WARDROBE -155cm x 64cm x 200cm h