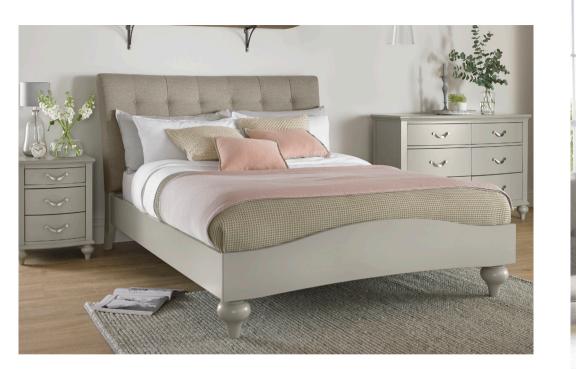

## **URBAN GREY**

Invite some glamour into the bedroom with our cutting edge Montreux bedroom furniture range featuring a durable painted finish in our on trend urban grey tone. With the subtle curved styling of the bowed fronts, turned legs and classical corniced tops the range harks back to designs often found in Georgian times. The sumptuous upholstered bedstead is a shining gem in the collection, featuring a subtle vertical stitch pattern and refined curved frames that compliment rather than overwhelm.

Equally suited to modern as well as traditional settings, the range aims to reinvent the classic, with bold bespoke silver handles to add a flamboyant touch. Functionality is also key, with the range boasting high-quality Blum soft-closing drawers with an adaptive cushioning system to keep your drawers running smoothly for years to come.